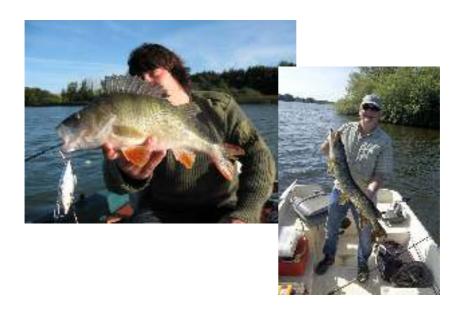

## A Great Area for Fishing

The population of zander in Skanderborg Lake is one of the best in Denmark.

It is not unusual to catch zander of 5 - 6 kg and the record is 11 kg. It is allowed to use living bait. The best catches are made from boat, but in the spring you may have luck in shallow water. The closed season for zander is 01. - 31.05. Minimum size is 40 cm.

The population of pike is very good and has increased over the last few years. It is quite common to catch pike of 6 - 7 kg from the shore, especially in the spring and autumn. During the summer the best catches are made from boat. The record is 12 kg. The closed season for pike is 01. - 30.04. Minimum size is 40 cm.