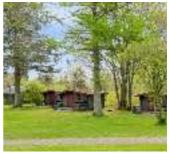

You can rent fully equipped rowing boats at the campsite and you are welcome to bring your own small motor. You may also bring your own small boat if you like.

It is possible to rent well-equipped chalets on the site. It is not allowed to keep any kind of bait indoor, but it is possible to store a minor lot in our storage room.

Due to the size of the chalets it is also difficult to store a lot of fishing equipment indoor. We recommend you to keep it in your car, which can be parked next to the chalet.