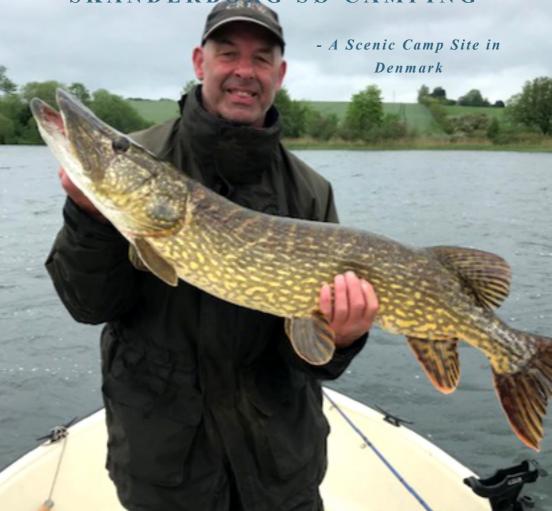

The population of pike is very good and has increased over the last few years. It is quite common to catch pike of 6 - 7 kg from the shore, especially in the spring and autumn. During the summer the best catches are made from boat. The record is 12 kg. The closed season for pike is 01. - 30.04. Minimum size is 40 cm.