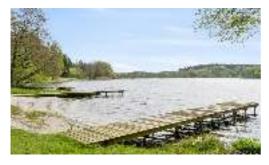

When you stay at the campsite, you may angle for free from our jetties. It is not possible to go there by car, so you will have to walk approx. 300 m. from the centre of the camp ite to the lakeside. Max use is 2 rods.

Approx. 2 km from the campsite you'll find more than 50 very good pegs for coarse angling and around the lakes you'll find more than 100 pegs for different kind of angling. Most of them are easily accessed by car.